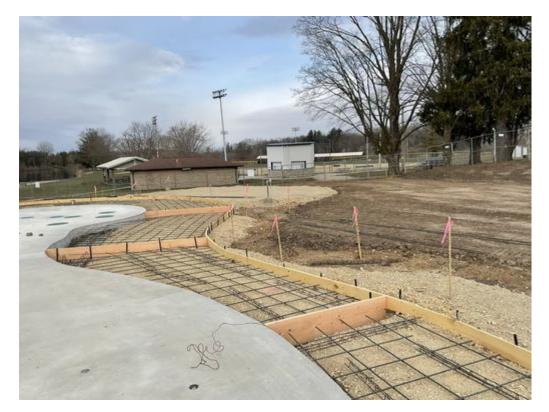

#### **Schedule Status:**

➤ Locker installation complete.

- > Irrigation complete.
- > Equipment Building plumbing and electrical installation continues.
- ➤ Kitchen equipment, stereo equipment, and remaining shower benches installed.
- > Gutter installation began and soffit installed at the main entrance.
- Formed for concrete deck and tied rebar mats at Leonard-Leota.