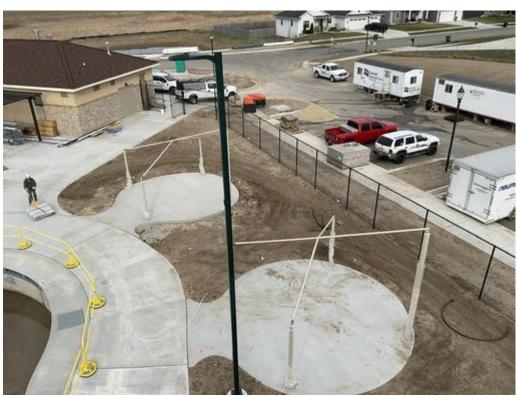

## **2-week Construction Outlook**

- ➤ Week of March 25<sup>th</sup>:
  - o Pool features, water slide plumbing, trench drain pavers installed.
  - o Continue plumbing and electrical in the Equipment Building.
  - o Leonard-Leota splash pad deck formed and poured.
  - o Leonard-Leota prep work for site concrete begins.
- ➤ Week of April 1st:
  - o Continue plumbing and electrical installation in the Equipment Building.
  - o Begin landscaping (weather permitting).
  - o Remove site trailers and final clean.
  - o Bath House Inspection.
  - o Leonard-Leota undercut parking lot and subgrade.
  - o Leonard-Leota site concrete begins.