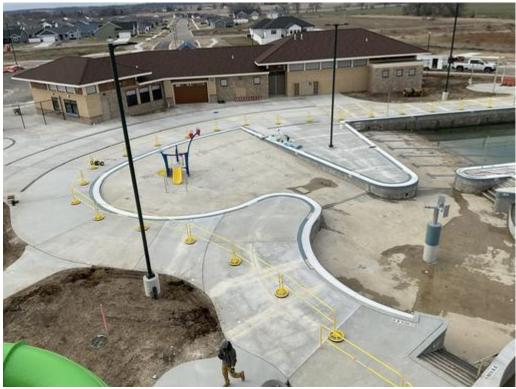

#### **Schedule Status:**

➤ Locker installation complete.

- > Irrigation complete.
- > Equipment Building plumbing and electrical installation continues.
- ➤ Kitchen equipment, stereo equipment, and remaining shower benches installed.
- > Gutter installation began and soffit installed at the main entrance.
- Formed for concrete deck and tied rebar mats at Leonard-Leota.

## **2-week Construction Outlook**

- ➤ Week of March 25<sup>th</sup>:
  - o Pool features, water slide plumbing, trench drain pavers installed.
  - o Continue plumbing and electrical in the Equipment Building.
  - o Leonard-Leota splash pad deck formed and poured.
  - o Leonard-Leota prep work for site concrete begins.
- ➤ Week of April 1st:
  - o Continue plumbing and electrical installation in the Equipment Building.
  - o Begin landscaping (weather permitting).
  - o Remove site trailers and final clean.
  - o Bath House Inspection.
  - o Leonard-Leota undercut parking lot and subgrade.
  - o Leonard-Leota site concrete begins.