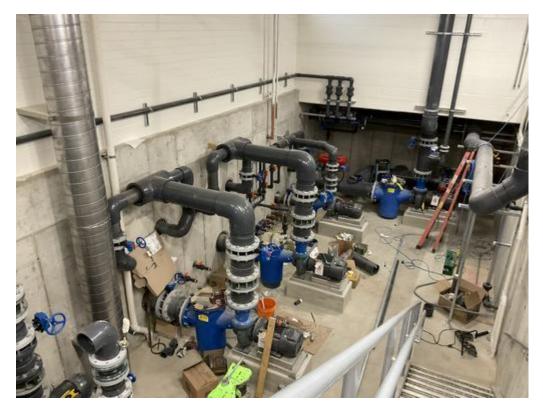

#### **Schedule Status:**

➤ Locker installation complete.

- > Irrigation complete.
- > Equipment Building plumbing and electrical installation continues.
- ➤ Kitchen equipment, stereo equipment, and remaining shower benches installed.
- > Gutter installation began and soffit installed at the main entrance.
- Formed for concrete deck and tied rebar mats at Leonard-Leota.