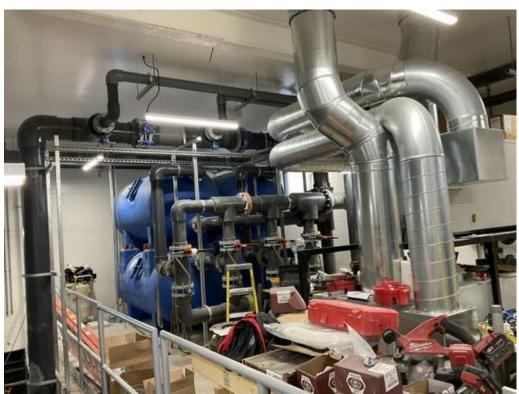

#### **Schedule Status:**

➤ Locker installation complete.

- > Irrigation complete.
- > Equipment Building plumbing and electrical installation continues.
- ➤ Kitchen equipment, stereo equipment, and remaining shower benches installed.
- > Gutter installation began and soffit installed at the main entrance.
- Formed for concrete deck and tied rebar mats at Leonard-Leota.