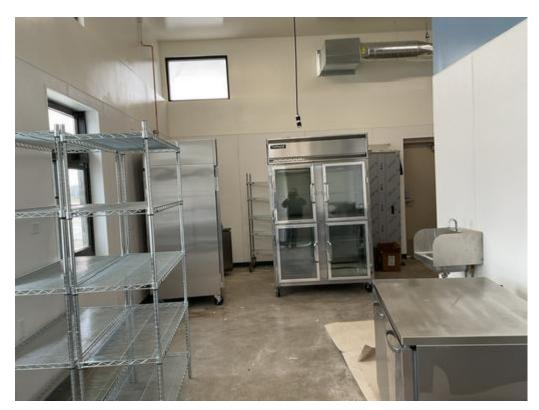

#### **Schedule Status:**

➤ Locker installation complete.

- > Irrigation complete.
- > Equipment Building plumbing and electrical installation continues.
- ➤ Kitchen equipment, stereo equipment, and remaining shower benches installed.
- > Gutter installation began and soffit installed at the main entrance.
- Formed for concrete deck and tied rebar mats at Leonard-Leota.