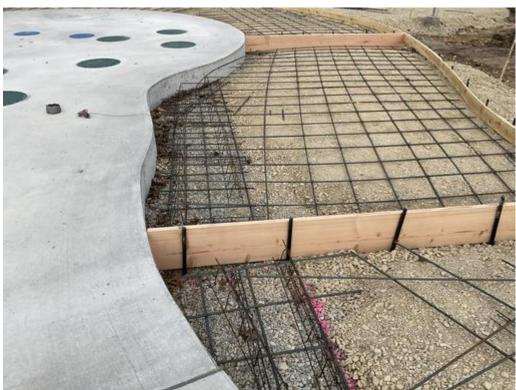

#### **Schedule Status:**

➤ Locker installation complete.

- > Irrigation complete.
- > Equipment Building plumbing and electrical installation continues.
- ➤ Kitchen equipment, stereo equipment, and remaining shower benches installed.
- > Gutter installation began and soffit installed at the main entrance.
- Formed for concrete deck and tied rebar mats at Leonard-Leota.