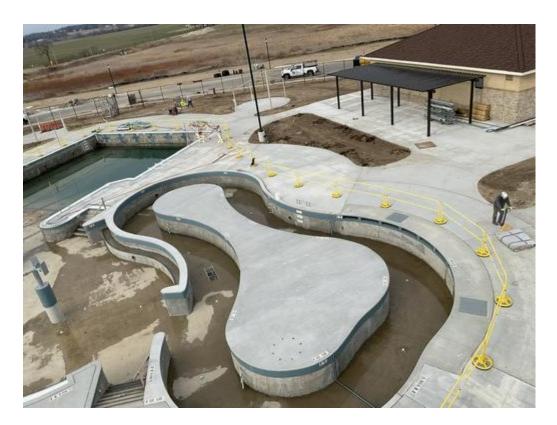

#### **Schedule Status:**

➤ Locker installation complete.

- > Irrigation complete.
- > Equipment Building plumbing and electrical installation continues.
- ➤ Kitchen equipment, stereo equipment, and remaining shower benches installed.
- > Gutter installation began and soffit installed at the main entrance.
- Formed for concrete deck and tied rebar mats at Leonard-Leota.

## **2-week Construction Outlook**

- ➤ Week of March 25<sup>th</sup>:
  - o Pool features, water slide plumbing, trench drain pavers installed.
  - o Continue plumbing and electrical in the Equipment Building.
  - o Leonard-Leota splash pad deck formed and poured.
  - o Leonard-Leota prep work for site concrete begins.
- ➤ Week of April 1st:
  - o Continue plumbing and electrical installation in the Equipment Building.
  - o Begin landscaping (weather permitting).
  - o Remove site trailers and final clean.
  - o Bath House Inspection.
  - o Leonard-Leota undercut parking lot and subgrade.
  - o Leonard-Leota site concrete begins.